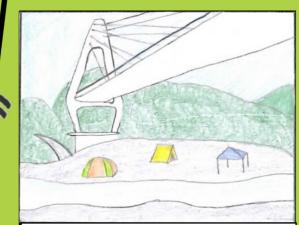

# Kawai camp site It is a campsite that is next to a very

wide river. There are various ways to enjoy it such as playing in the river and fising. Enjoy camping with your family and friends