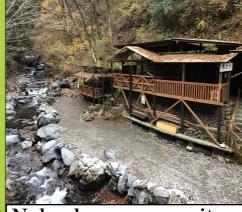

# Kawai camp site It is a campsite that is next to a very

wide river. There are various ways to enjoy it such as playing in the river and fising. Enjoy camping with your family and friends