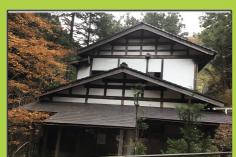

#### Nakachaya camp site

It is in Otaba. You can enjoy listening to the sounds of the river. You can BBQ in the rich nature

Otaba river Interational Fishing ground